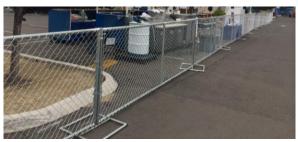

## Florence Fence Inc. Supplies:

**6'tall Chain-link Panels** with or without Shade Cloth. (Shade Cloth Available in Many Different Styles & Colors.)

4'tall Chain-link Panels.

4'tall Crowd-control Panels.

Gates with Wheel Casters.

4' Crowd-control Panels

We offer all types of fence products & services.

4' Chain-link Panels

**Gates with Wheel Casters** 