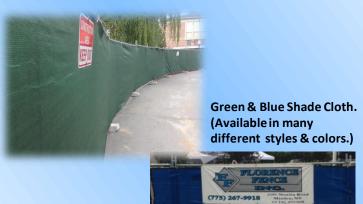

## Florence Fence Inc. Supplies:

**6'tall Chain-link Panels** with or without Shade Cloth. (Shade Cloth Available in Many Different Styles & Colors.)

4'tall Chain-link Panels.

4'tall Crowd-control Panels.