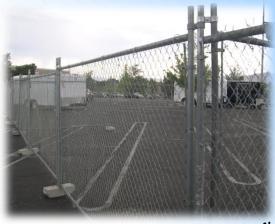

## **Temporary Fence Services**

Call For a Free Quote!

6' Chain-link Panels

## Florence Fence Inc. Supplies:

**6'tall Chain-link Panels** with or without Shade Cloth. (Shade Cloth Available in Many Different Styles & Colors.)

4'tall Chain-link Panels.

4'tall Crowd-control Panels.