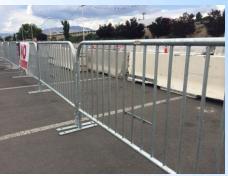

## Florence Fence Inc. Supplies:

**6'tall Chain-link Panels** with or without Shade Cloth. (Shade Cloth Available in Many Different Styles & Colors.)

4'tall Chain-link Panels.

4'tall Crowd-control Panels.

Gates with Wheel Casters.

4' Crowd-control Panels

We offer all types of fence products & services.

4' Chain-link Panels

**Gates with Wheel Casters** 